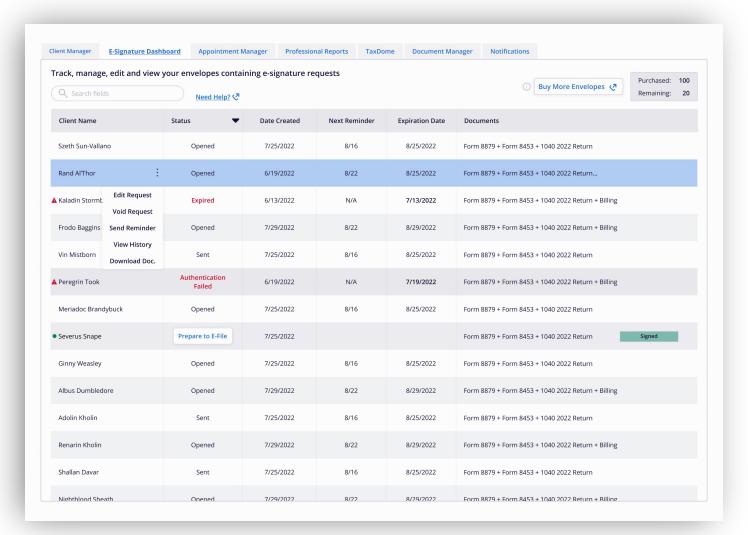

our own documents for clients to download for their records<sup>2</sup>
- State e-filing for states that support eSignatures

#### Included in Bundle of 100

- √ 100 Esignature Envelopes
- √ 2 Recipients per envelope
- √ 2 KBA identity verification requests per envelope
- ✓ E-file Authorization templates for 1040 Returns
- Add you own documents for clients to download for their records<sup>2</sup>
- √ State e-filing for states that support eSignatures

#### Included in Bundle of 250

- √ 250 Esignature Envelopes
- ✓ 2 Recipients per envelope
- √ 2 KBA identity verification requests per envelope
- E-file Authorization templates for 1040 Returns
- Add you own documents for clients to download for their records<sup>2</sup>
- State e-filing for states that support eSignatures





















## Customer Success Story

"I am very satisfied with TaxAct Professional's software. 2022 was my first year using it and it supported my business growing near 75% over prior year. eSignature integration works smooth and like the reporting options. Great cost-effective option for tax professionals."

- Chris Szulc, Current TaxAct Professional Customer



## Demo

# DocuSign®

All trademarks not owned by TaxAct, Inc. that appear on this website are the property of their respective owners, who are not affiliated with, connected to, or sponsored by or of TaxAct, Inc.



Industry Leadership World's #1 eSignature Solution

Leader in CLM according to Gartner and Forrester

+1M Customers and +1B Signers use DocuSign in +180 Countries

# The Leader in Agreement Transformation



Time To Value W