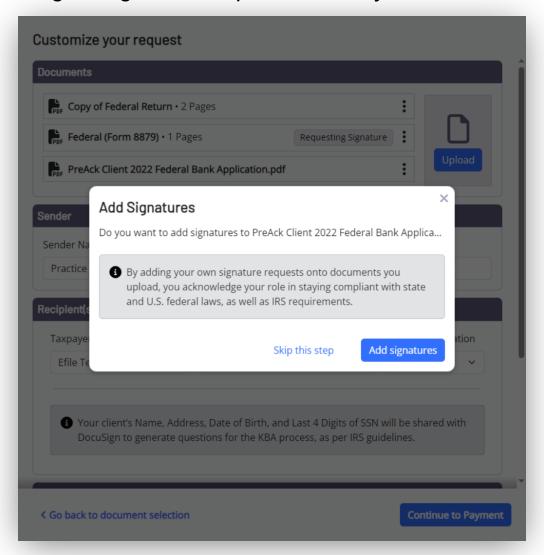

## **Changes for TY23**

- Custom Uploaded Docs
- eSignature Support for Business Returns
  - 1065, 1120, 1120S
- What's Supported:
  - E-File Authorization Forms (Federal Form 8879 and State Equivalents)
  - Applications for Bank Products
  - Other Documents Related to Tax Prep Services (Excluding Federal Forms 990 and 1041)
- New Volume Pricing

### eSignature Compliance for Tax Forms

- The IRS allows taxpayers and representatives to electronically sign a number of forms.
- DocuSign ensures compliance with the latest IRS regulations for e-signing.
- DocuSign helps prevent identity theft and meets the IRS KYC requirement with the use of Knowledge Based Authentication (KBA).
- Complete audit trail is maintained on all forms so every touch point in the transaction is documented and legally binding.