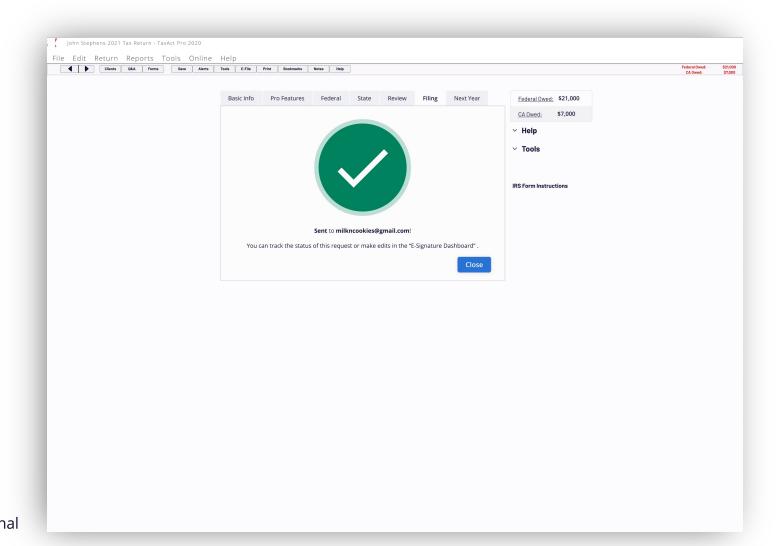

your own documents for clients to download for their records<sup>2</sup>
- State e-filing for states that support eSignatures

#### Included in Bundle of 100

- √ 100 Esignature Envelopes
- √ 2 Recipients per envelope
- √ 2 KBA identity verification requests per envelope
- ✓ E-file Authorization templates for 1040 Returns
- Add you own documents for clients to download for their records<sup>2</sup>
- √ State e-filing for states that support eSignatures

#### Included in Bundle of 250

- √ 250 Esignature Envelopes
- ✓ 2 Recipients per envelope
- √ 2 KBA identity verification requests per envelope
- E-file Authorization templates for 1040 Returns
- Add you own documents for clients to download for their records<sup>2</sup>
- State e-filing for states that support eSignatures





















## Customer Success Story

"I am very satisfied with TaxAct Professional's software. 2022 was my first year using it and it supported my business growing near 75% over prior year. eSignature integration works smooth and like the reporting options. Great cost-effective option for tax professionals."

- Chris Szulc, Current TaxAct Professional Customer



## Demo

# DocuSign®

All trademarks not owned by TaxAct, Inc. that appear on this website are the property of their respective owners, who are not affiliated with, connected to, or sponsored by or of TaxAct, Inc.



Industry Leadership World's #1 eSignature Solution

Leader in CLM according to Gartner and Forrester

+1M Customers and +1B Signers use DocuSign in +180 Countries

# The Leader in Agreement Transformation



Time To Value