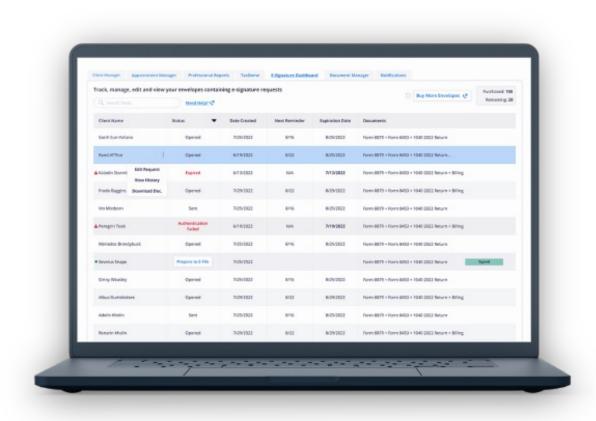

ovide a demo of the overall client flow.





# TaxAct Professional

### **Agenda Overview**

- Changes to Expect for TY23
- New Bundle Pricing
- TaxAct Professional Integration Overview
- Demo of Flow for You & Your Clients
- DocuSign Compliance
- How to Buy





#### **Meet Our Presenters**





Jeff Ruiz
Senior Product Manager, TaxAct
Jeffrey.ruiz@taxact.com

Shelby Maxwell

Financial Services Account Executive

Shelby.maxwell@docusign.com



## **Changes for TY23**

- Custom Uploaded Docs
- eSignature Support for Business Returns
  - 1065, 1120, 1120S
- What's Supported:
  - E-File Authorization Forms (Federal Form 8879 and State Equivalents)
  - Applications for Bank Products
  - Other Documents Related to Tax Prep Services (Excluding Federal Forms 990 and 1041)
- New Volume Pricing





#### **New Volume Pricing**

Need more than 250 eSignatures? Contact our sales team: (866) 498-7184.

Pay as You Go

per envelope

\$2.99

Order eSignatures

**Bundle of 25** 

\$2.75 per envelope

\$68.75

<del>\$74.75</del>

**Order eSignatures** 

**Bundle of 100** 

\$2.50 per envelope

\$250.00

\$299.99

Order eSignatures

**Bundle of 250** 

\$2.25 per envelope

\$562.50

\$747.50

Order eSignatures

#### Included in Pay as You Go

- ✓ 2 Recipients
- √ 2 KBA identity verification requests
- ✓ E-file Authorization templates for 1040 Returns
- Add you own documents for clients to download for their records<sup>2</sup>
- State e-filing for states that support eSignatures

#### Included in Bundle of 25

- √ 25 Esignature Envelopes
- √ 2 Recipients per envelope
- √ 2 KBA identity ver