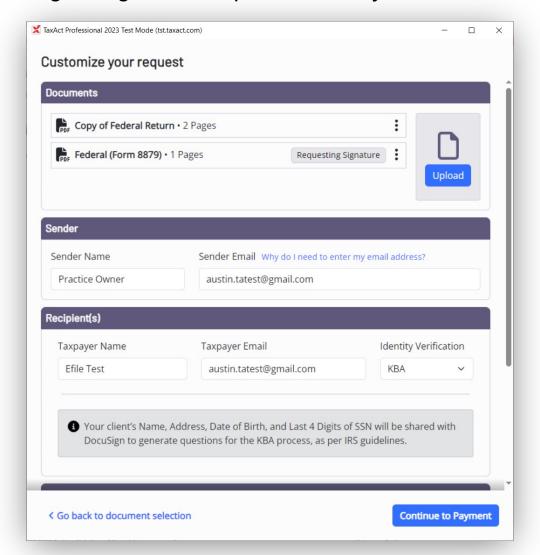

eturns
- Add your own documents for clients to download for their records<sup>2</sup>
- State e-filing for states that support eSignatures

#### Included in Bundle of 100

- √ 100 Esignature Envelopes
- √ 2 Recipients per envelope
- √ 2 KBA identity verification requests per envelope
- ✓ E-file Authorization templates for 1040 Returns
- Add you own documents for clients to download for their records<sup>2</sup>
- √ State e-filing for states that support eSignatures

#### Included in Bundle of 250

- √ 250 Esignature Envelopes
- ✓ 2 Recipients per envelope
- √ 2 KBA identity verification requests per envelope
- E-file Authorization templates for 1040 Returns
- Add you own documents for clients to download for their records<sup>2</sup>
- State e-filing for states that support eSignatures





















## Customer Success Story

"I am very satisfied with TaxAct Professional's software. 2022 was my first year using it and it supported my business growing near 75% over prior year. eSignature integration works smooth and like the reporting options. Great cost-effective option for tax professionals."

- Chris Szulc, Current TaxAct Professional Customer



## Demo

# DocuSign®

All trademarks not owned by TaxAct, Inc. that appear on this website are the property of their respective owners, who are not affiliated with, connected to, or sponsored by or of TaxAct, Inc.



Industry Leadership World's #1 eSignature Solution

Leader in CLM according to Gartner and Forrester

+1M Customers and +1B Signers use DocuSign in +180 Countries

# The Leader in Agreement Transformation



T